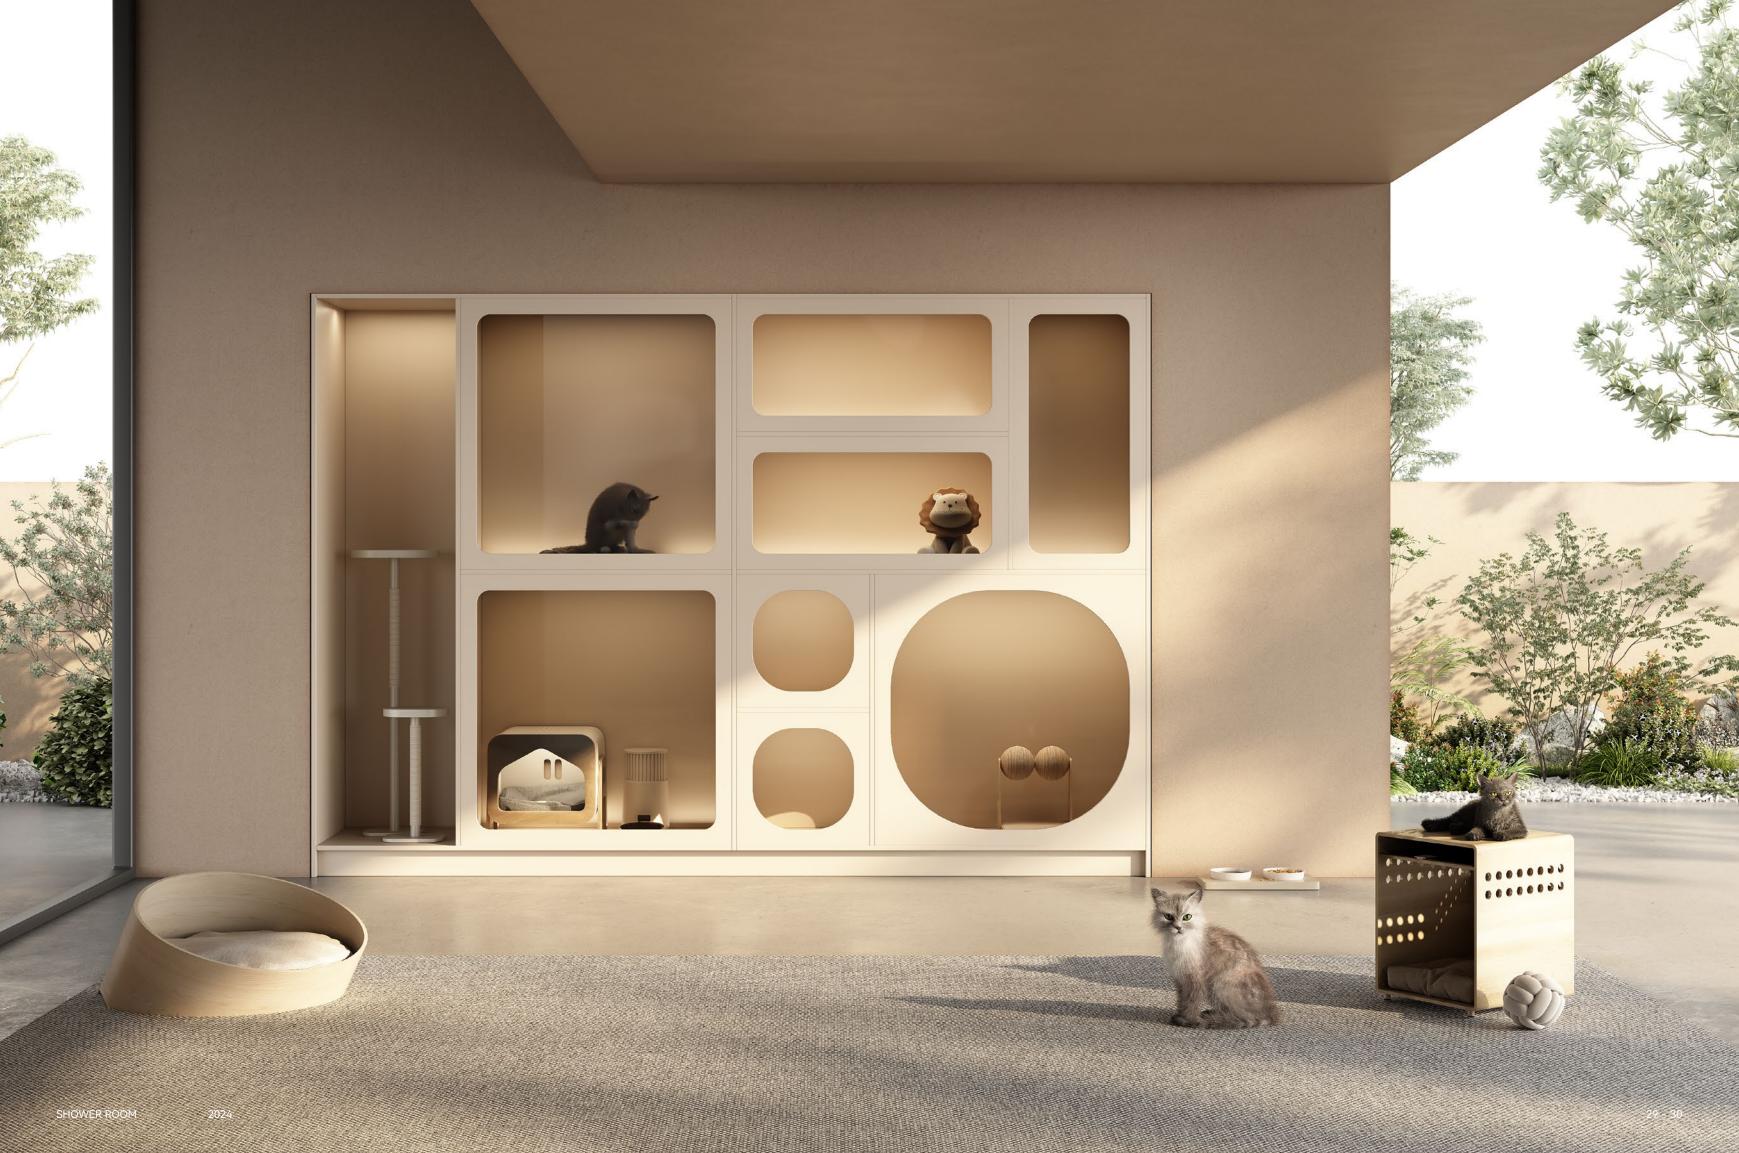

# 宽物空间 / Space for pets

宠物往往受家庭空间的限制,不能充分地活动和展现天性。朗斯金属功能柜充分考虑宠物的活动和行为需求,集合宠物喂食、锻炼、休憩、如厕、逗宠等多功能于一体,同时,将宠物和人类生活习惯结合,帮助用户与宠物留下更多不可复制的瞬间,充分照顾宠物的生活情绪,满足人与宠物的互动交流。

Pets are often restricted by family space and cannot fully move and show their nature. LENS metal function cabinet fully considers the activities and behavioral needs of pets, integrates the functions of pet feeding, exercise, rest, toilet, pet teasing, etc. At the same time, it combines the life habits of pets and humans to help users and pets leave more moments that cannot be replicated, fully take care of the life emotions of pets, and meet the interaction between people and pets.