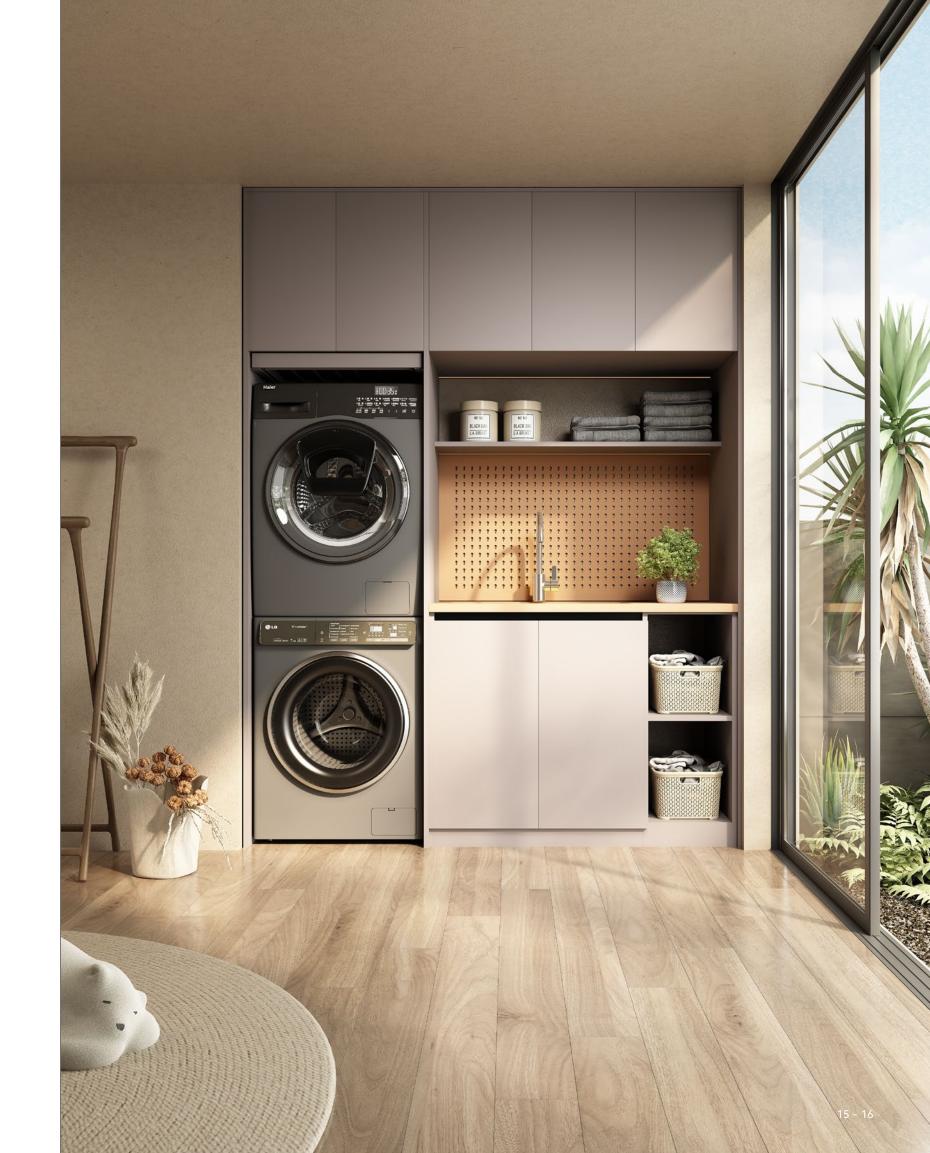

# 02 阳台空间 A / Balcony Space

收纳做加法,房子才能越住越大。朗斯阳台空间金属收纳柜的应用,能够更好地适应阳台多变的气候条件,高度适中的洗衣区遵循人体工学设计,确保了家庭成员在洗衣作业时的效率与舒适。分区合理的储物空间,让每个物品都有其固定的位置,每一寸空间都被赋予实用的价值,切实提升整体居住体验的品质与幸福感。

The house will grow bigger and bigger if you add it up. The application of the metal storage cabinet in the balcony space can better adapt to the changing climate conditions of the balcony, and the moderate height of the laundry area is ergonomically designed to ensure the efficiency and comfort of the family members during the laundry operation.

 $\begin{array}{l} {\sf BALCONY} \\ {\sf STORAGE\ SYSTEM\ } \rightarrow \end{array}$ 

SHOWER ROOM 2024 13 - 14

阳台空间是生活的扩容大师,朗斯金属功能柜合理收纳每一件生活物品,自然贴合每寸角落,让杂物隐于无形,与环境融合一体,为阳台空间创造专属的收纳哲学,助力家居生活向阳而居。

LENS metal cabinet for housekeeping space is specially designed for housekeeping storage in large houses. It integrates laundry, drying and ironing to meet the efficient storage and convenient management of housework cleaning and sundries. It not only realizes efficient space utilization and housekeeping process optimization, but also fits the pursuit of spacious storage and high-end life quality in large houses. Let every detail of the home show extraordinary taste.

BALCONY STORAGE SYSTEM ightarrow