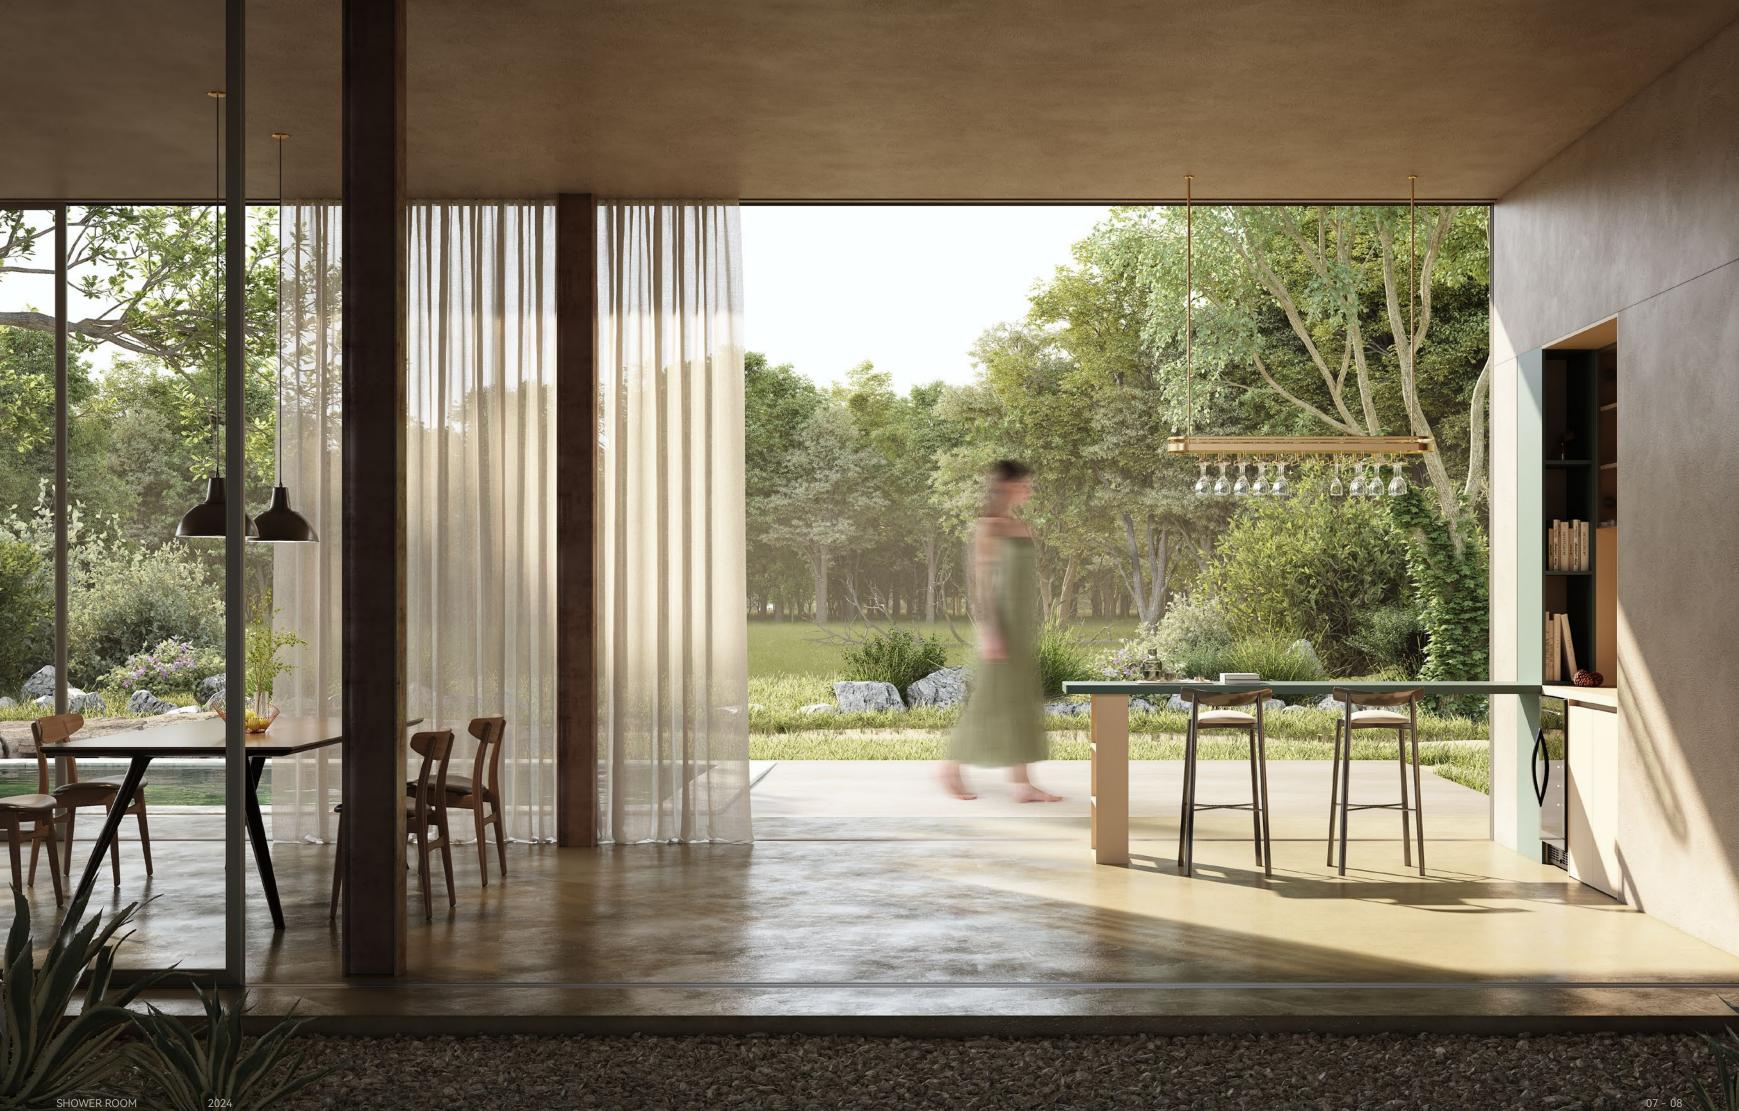

## 阳台浴室空间 收纳解决方案

朗斯进一步细分家居收纳场景,针对不同空间提供收纳解决方案,不仅解决收纳难题,更致力于营造出一个既满足功能需求又兼具审美享受的居住环境,以系统化的收纳思维,帮助用户在有限的空间内创造无限的可能。

LENS further subdivides the home storage scene, provides storage solutions for different Spaces, not only solves storage problems, but also is committed to creating a living environment that meets functional needs and aesthetic enjoyment, and helps users create unlimited possibilities in a limited space with systematic storage thinking.

### Space storage solutions

SHOWER ROOM 2024 01 - 02

朗斯选择金属柜材作为收纳空间的骨架,让收纳的结构更加稳固,其卓越的承重能力和耐用性,为家庭生活带来持久的安心与信赖。金属独有的质感和光泽,成为提升整体家居格调的点睛之笔,更大大减轻了日常维护的负担。而其优异的防火性能,无毒害的材质特性,则为家庭安全增添了一道坚固的防线。

LENS selects metal cabinets as the skeleton of the storage space, making the storage structure more stable, and its excellent load-bearing capacity and durability, bringing lasting peace of mind and trust to family life. The unique texture and luster of metal become the finishing touch to improve the overall home style, and greatly reduce the burden of daily maintenance. Its excellent fire performance and non-toxic material characteristics add a solid line of defense for family safety.