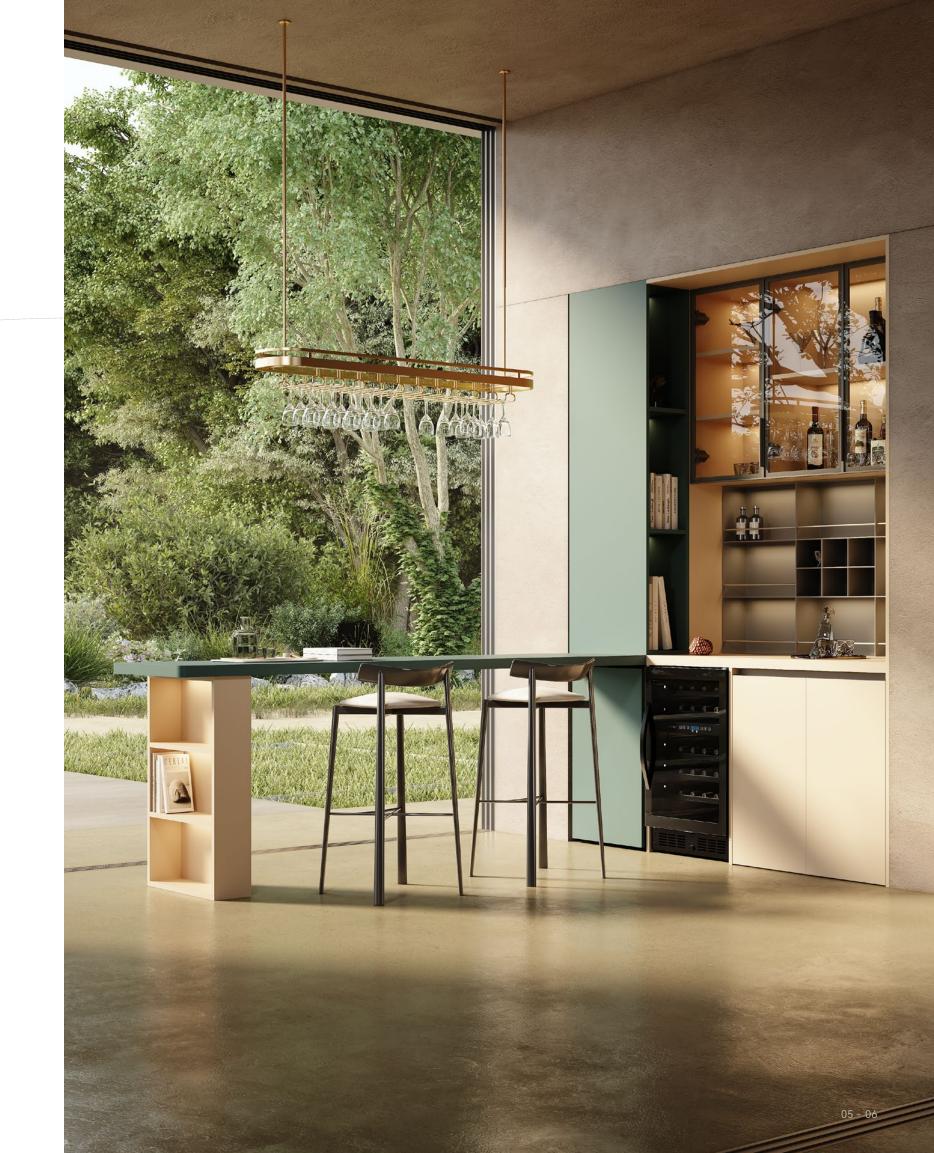

更环保、更稳固的柜体材质 为家庭安全增添了一道坚固的防线

安享绿意生活

LENS 为家居的休闲空间提供更多可能性。独立的吧台区域设计,集成喝咖啡、品酒、饮茶、社交等多个功能,让每一个日常瞬间都充满了仪式感。别致的橱窗区,将展示与储物相结合,为各式饮品配件、收藏品等找到了理想的栖所,也为热爱的生活,留出空间。

LENS offers more possibilities for leisure space in the home. The independent bar area design integrates multiple functions such as drinking coffee, tasting wine, drinking tea, socializing, etc., so that every daily moment is full of ritual. The chic window area combines display and storage, finding an ideal habitat for various beverage accessories, collectibles, etc., and leaving space for the life you love.

LENS offers more possibilities for leisure space in the home. The independent bar area design integrates multiple functions such as drinking coffee, tasting wine, drinking tea, socializing, etc., so that every daily moment is full of ritual. The chic window area combines display and storage, finding an ideal habitat for various beverage accessories, collectibles, etc., and leaving space for the life you love.