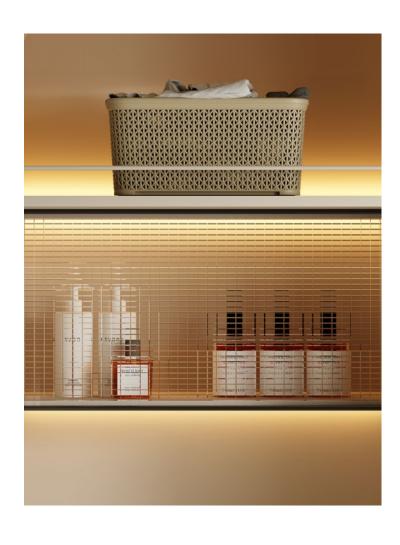

 $\begin{array}{l} {\sf BALCONY} \\ {\sf STORAGE\ SYSTEM\ } \rightarrow \end{array}$ 

SHOWER ROOM 2024 13 - 14

阳台空间是生活的扩容大师,朗斯金属功能柜合理收纳每一件生活物品,自然贴合每寸角落,让杂物隐于无形,与环境融合一体,为阳台空间创造专属的收纳哲学,助力家居生活向阳而居。

LENS metal cabinet for housekeeping space is specially designed for housekeeping storage in large houses. It integrates laundry, drying and ironing to meet the efficient storage and convenient management of housework cleaning and sundries. It not only realizes efficient space utilization and housekeeping process optimization, but also fits the pursuit of spacious storage and high-end life quality in large houses. Let every detail of the home show extraordinary taste.

BALCONY STORAGE SYSTEM ightarrow