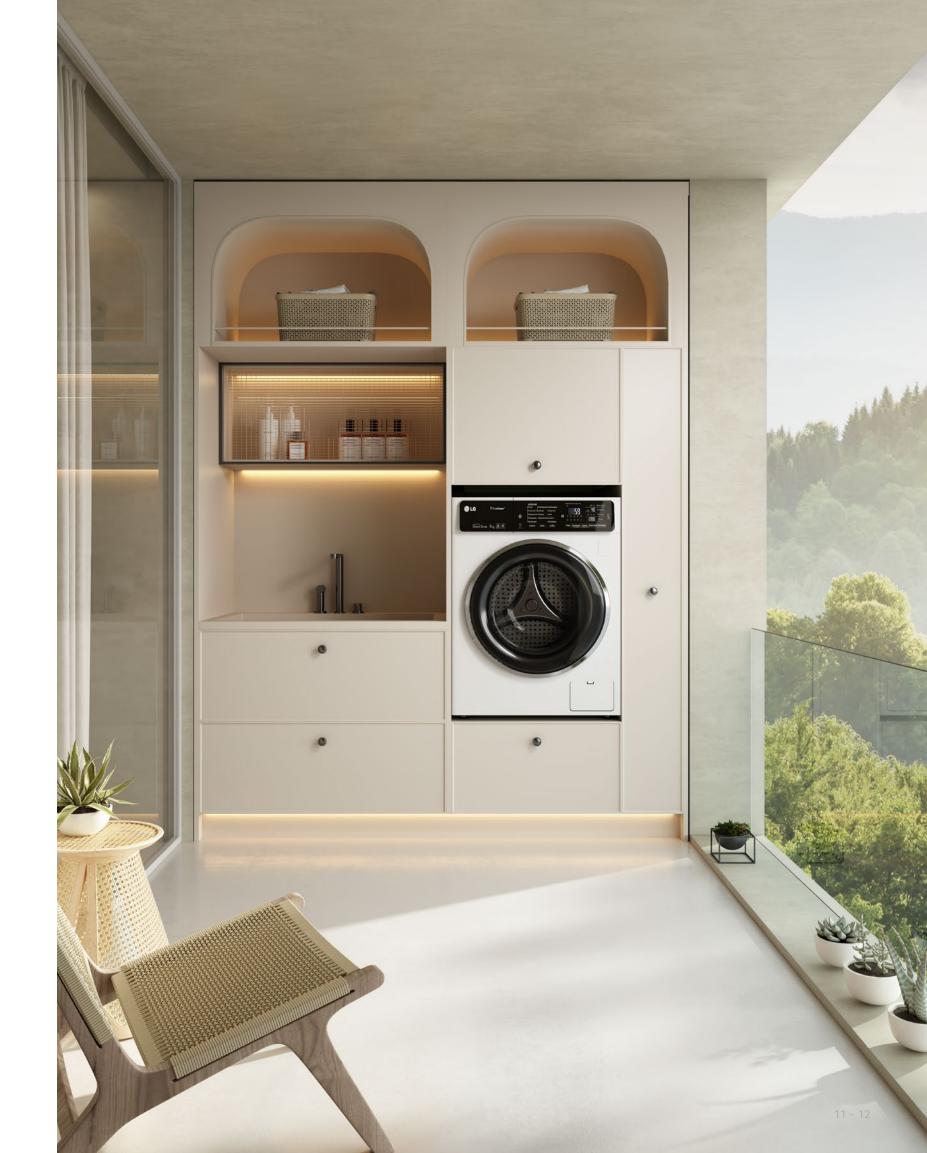

# 02 阳台空间 A / Balcony Space

收纳做加法,房子才能越住越大。朗斯阳台空间金属收纳柜的应用,能够更好地适应阳台多变的气候条件,高度适中的洗衣区遵循人体工学设计,确保了家庭成员在洗衣作业时的效率与舒适。分区合理的储物空间,让每个物品都有其固定的位置,每一寸空间都被赋予实用的价值,切实提升整体居住体验的品质与幸福感。

The house will grow bigger and bigger if you add it up. The application of the metal storage cabinet in the balcony space can better adapt to the changing climate conditions of the balcony, and the moderate height of the laundry area is ergonomically designed to ensure the efficiency and comfort of the family members during the laundry operation.

 $\begin{array}{l} {\sf BALCONY} \\ {\sf STORAGE\ SYSTEM\ } \rightarrow \end{array}$ 

SHOWER ROOM 2024 13 - 14

阳台空间是生活的扩容大师,朗斯金属功能柜合理收纳每一件生活物品,自然贴合每寸角落,让杂物隐于无形,与环境融合一体,为阳台空间创造专属的收纳哲学,助力家居生活向阳而居。

LENS metal cabinet for housekeeping space is specially designed for housekeeping storage in large houses. It integrates laundry, drying and ironing to meet the efficient storage and convenient management of housework cleaning and sundries. It not only realizes efficient space utilization and housekeeping process optimization, but also fits the pursuit of spacious storage and high-end life quality in large houses. Let every detail of the home show extraordinary taste.

#### 家政空间 / Homemaking space

朗斯家政空间金属功能柜,专为大宅家政收纳需求而设计,集合洗衣、烘干、熨烫于一体,满足家务清洁、杂物的高效存储与便捷管理,不仅实现了高效的空间利用与家务处理流程优化,更贴合大宅对宽敞存储与高端生活品质的追求,让家居的每一处细节都彰显不凡的品味。

LENS metal cabinet for housekeeping space is specially designed for housekeeping storage in large houses. It integrates laundry, drying and ironing to meet the efficient storage and convenient management of housework cleaning and sundries. It not only realizes efficient space utilization and housekeeping process optimization, but also fits the pursuit of spacious storage and high-end life quality in large houses. Let every detail of the home show extraordinary taste.