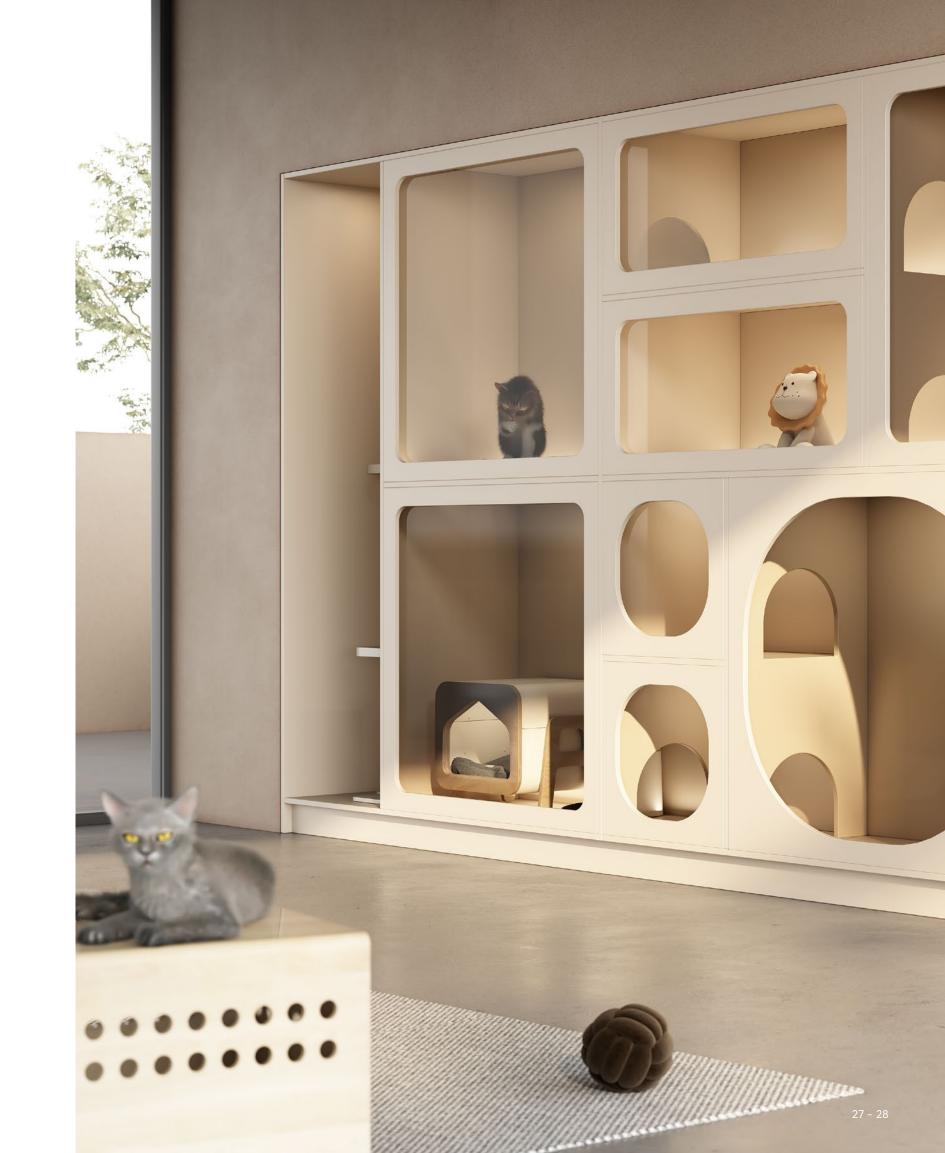

# 宽物空间 / Space for pets

宠物往往受家庭空间的限制,不能充分地活动和展现天性。朗斯金属功能柜充分考虑宠物的活动和行为需求,集合宠物喂食、锻炼、休憩、如厕、逗宠等多功能于一体,同时,将宠物和人类生活习惯结合,帮助用户与宠物留下更多不可复制的瞬间,充分照顾宠物的生活情绪,满足人与宠物的互动交流。

Pets are often restricted by family space and cannot fully move and show their nature. LENS metal function cabinet fully considers the activities and behavioral needs of pets, integrates the functions of pet feeding, exercise, rest, toilet, pet teasing, etc. At the same time, it combines the life habits of pets and humans to help users and pets leave more moments that cannot be replicated, fully take care of the life emotions of pets, and meet the interaction between people and pets.