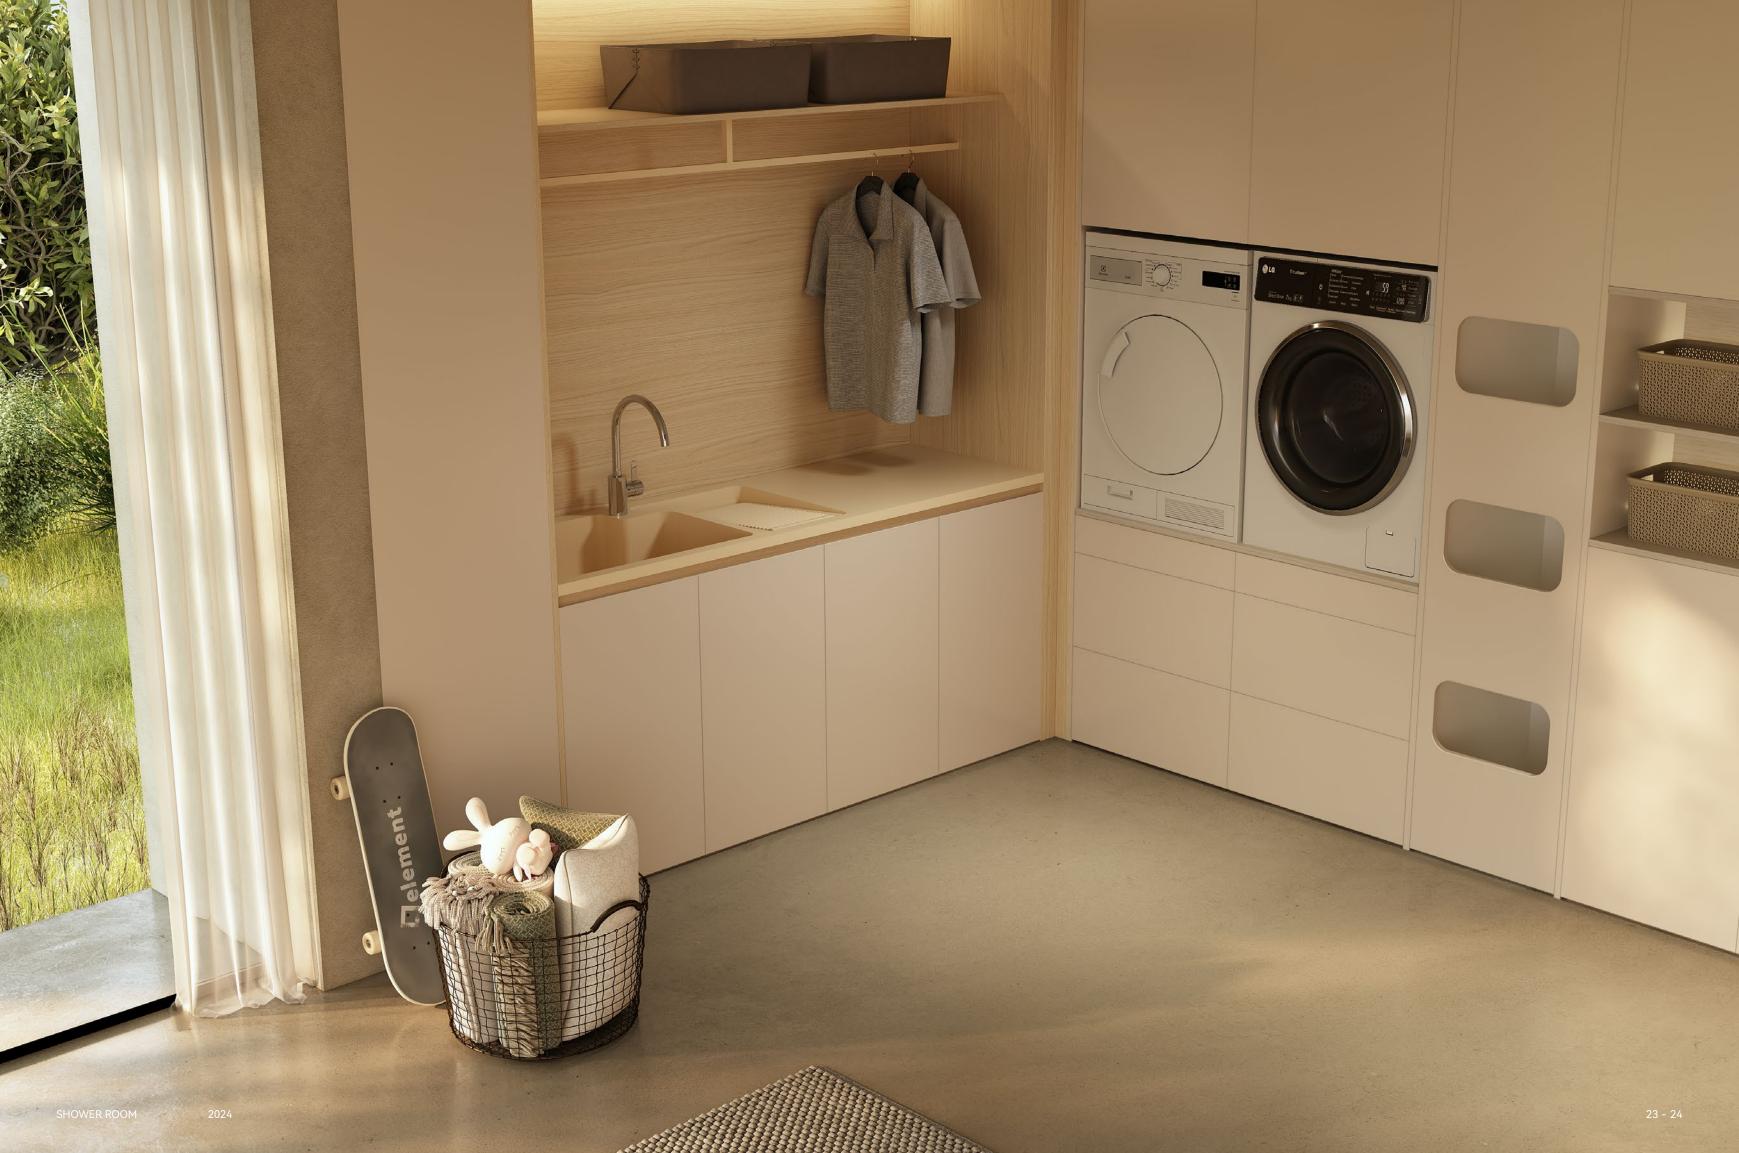

# 02 阳台空间 A / Balcony Space

收纳做加法,房子才能越住越大。朗斯阳台空间金属收纳柜的应用,能够更好地适应阳台多变的气候条件,高度适中的洗衣区遵循人体工学设计,确保了家庭成员在洗衣作业时的效率与舒适。分区合理的储物空间,让每个物品都有其固定的位置,每一寸空间都被赋予实用的价值,切实提升整体居住体验的品质与幸福感。

The house will grow bigger and bigger if you add it up. The application of the metal storage cabinet in the balcony space can better adapt to the changing climate conditions of the balcony, and the moderate height of the laundry area is ergonomically designed to ensure the efficiency and comfort of the family members during the laundry operation.

 $\begin{array}{l} {\sf BALCONY} \\ {\sf STORAGE\ SYSTEM\ } \rightarrow \end{array}$ 

SHOWER ROOM 2024 13 - 14

阳台空间是生活的扩容大师,朗斯金属功能柜合理收纳每一件生活物品,自然贴合每寸角落,让杂物隐于无形,与环境融合一体,为阳台空间创造专属的收纳哲学,助力家居生活向阳而居。

LENS metal cabinet for housekeeping space is specially designed for housekeeping storage in large houses. It integrates laundry, drying and ironing to meet the efficient storage and convenient management of housework cleaning and sundries. It not only realizes efficient space utilization and housekeeping process optimization, but also fits the pursuit of spacious storage and high-end life quality in large houses. Let every detail of the home show extraordinary taste.