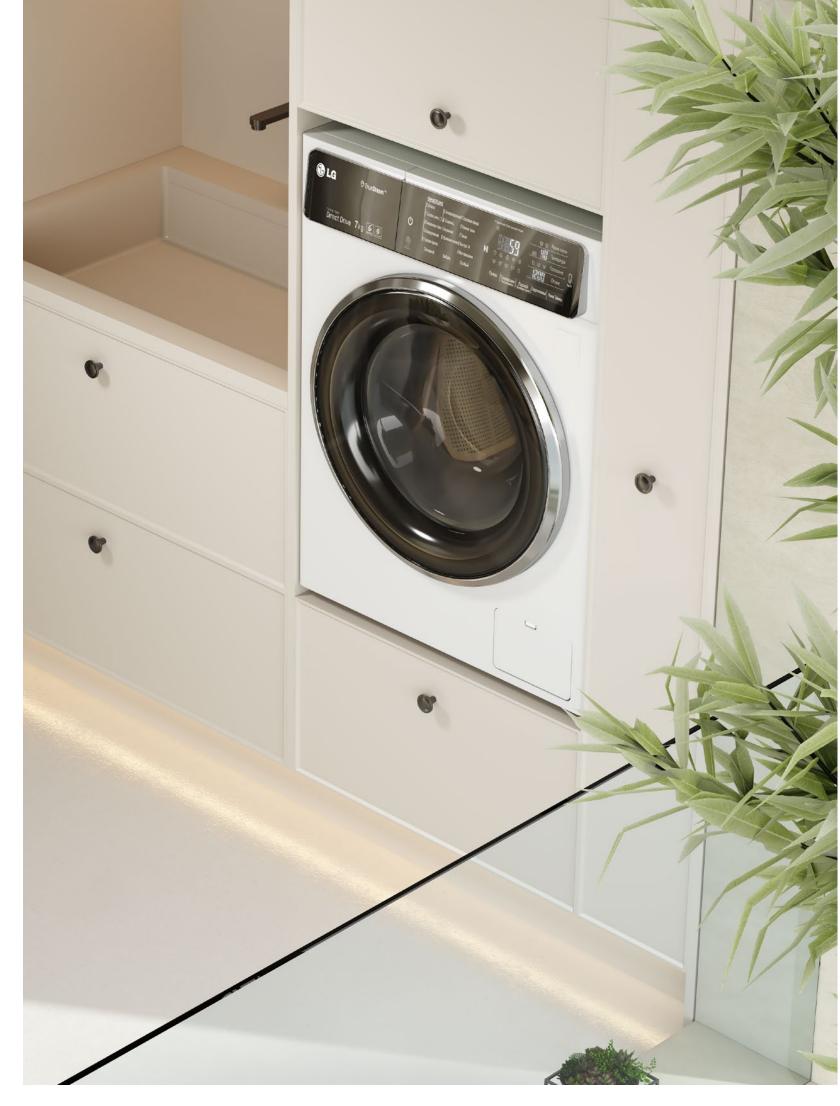

# 02 阳台空间 A / Balcony Space

收纳做加法,房子才能越住越大。朗斯阳台空间金属收纳柜的应用,能够更好地适应阳台多变的气候条件,高度适中的洗衣区遵循人体工学设计,确保了家庭成员在洗衣作业时的效率与舒适。分区合理的储物空间,让每个物品都有其固定的位置,每一寸空间都被赋予实用的价值,切实提升整体居住体验的品质与幸福感。

The house will grow bigger and bigger if you add it up. The application of the metal storage cabinet in the balcony space can better adapt to the changing climate conditions of the balcony, and the moderate height of the laundry area is ergonomically designed to ensure the efficiency and comfort of the family members during the laundry operation.

 $\begin{array}{l} {\sf BALCONY} \\ {\sf STORAGE\ SYSTEM\ } \rightarrow \end{array}$ 

SHOWER ROOM 2024 13 - 14

阳台空间是生活的扩容大师,朗斯金属功能柜合理收纳每一件生活物品,自然贴合每寸角落,让杂物隐于无形,与环境融合一体,为阳台空间创造专属的收纳哲学,助力家居生活向阳而居。

LENS metal cabinet for housekeeping space is specially designed for housekeeping storage in large houses. It integrates laundry, drying and ironing to meet the efficient storage and convenient management of housework cleaning and sundries. It not only realizes efficient space utilization and housekeeping process optimization, but also fits the pursuit of spacious storage and high-end life quality in large houses. Let every detail of the home show extraordinary taste.

#### 家政空间 / Homemaking space

朗斯家政空间金属功能柜,专为大宅家政收纳需求而设计,集合洗衣、烘干、熨烫于一体,满足家务清洁、杂物的高效存储与便捷管理,不仅实现了高效的空间利用与家务处理流程优化,更贴合大宅对宽敞存储与高端生活品质的追求,让家居的每一处细节都彰显不凡的品味。

LENS metal cabinet for housekeeping space is specially designed for housekeeping storage in large houses. It integrates laundry, drying and ironing to meet the efficient storage and convenient management of housework cleaning and sundries. It not only realizes efficient space utilization and housekeeping process optimization, but also fits the pursuit of spacious storage and high-end life quality in large houses. Let every detail of the home show extraordinary taste.