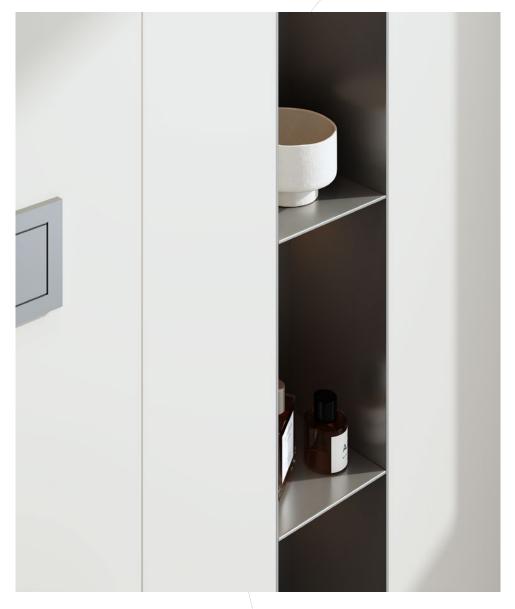

### 浴室空间 / Bathroom Space

小空间的大作为。朗斯壁挂式金属功能柜,巧妙利用马桶区域"1 平米"空间,既不占用地面区域,又能提供丰富的储物功能,用于存放沐浴用品、纸巾、香薰、清洁剂等用品,保持卫生间整洁有序的同时,让日常物品的拿取更加便捷。

Small space for big action. LENS wall-mounted metal function cabinet cleverly uses the "1 square meter" space in the toilet area, does not occupy the ground area, and can provide rich storage functions, for storing bath supplies, paper towels, aromatherapy, detergent and other supplies, keep the bathroom clean and orderly, and make daily items more convenient.