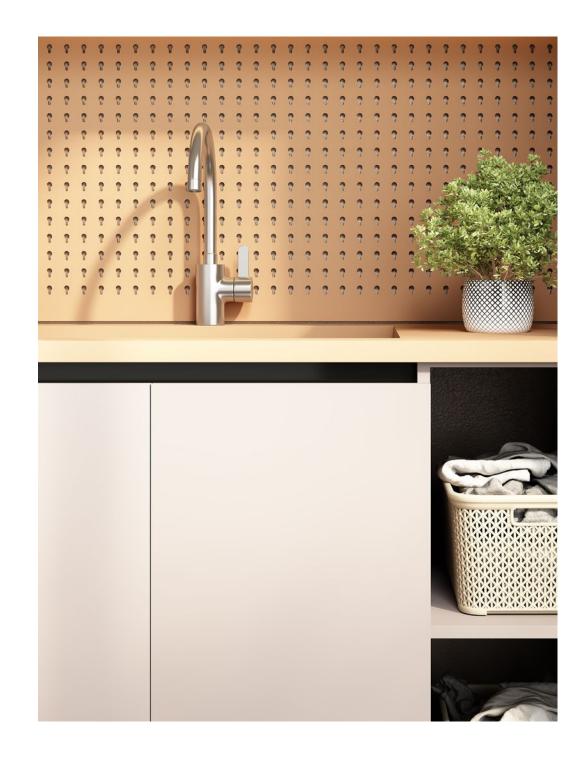

# 02 阳台空间 A / Balcony Space

收纳做加法,房子才能越住越大。朗斯阳台空间金属收纳柜的应用,能够更好地适应阳台多变的气候条件,高度适中的洗衣区遵循人体工学设计,确保了家庭成员在洗衣作业时的效率与舒适。分区合理的储物空间,让每个物品都有其固定的位置,每一寸空间都被赋予实用的价值,切实提升整体居住体验的品质与幸福感。

The house will grow bigger and bigger if you add it up. The application of the metal storage cabinet in the balcony space can better adapt to the changing climate conditions of the balcony, and the moderate height of the laundry area is ergonomically designed to ensure the efficiency and comfort of the family members during the laundry operation.

 $\begin{array}{l} {\sf BALCONY} \\ {\sf STORAGE\ SYSTEM\ } \rightarrow \end{array}$ 

SHOWER ROOM 2024 13 - 14

阳台空间是生活的扩容大师,朗斯金属功能柜合理收纳每一件生活物品,自然贴合每寸角落,让杂物隐于无形,与环境融合一体,为阳台空间创造专属的收纳哲学,助力家居生活向阳而居。

LENS metal cabinet for housekeeping space is specially designed for housekeeping storage in large houses. It integrates laundry, drying and ironing to meet the efficient storage and convenient management of housework cleaning and sundries. It not only realizes efficient space utilization and housekeeping process optimization, but also fits the pursuit of spacious storage and high-end life quality in large houses. Let every detail of the home show extraordinary taste.