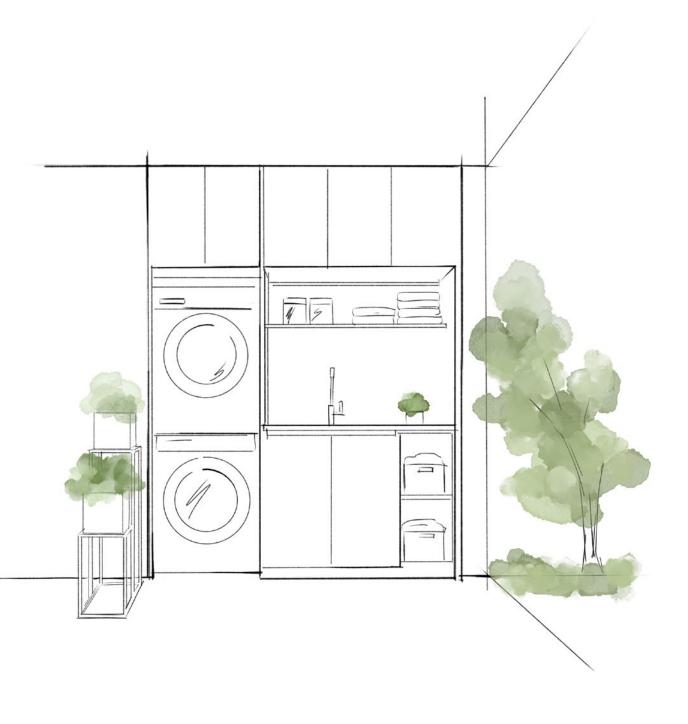

# 02 阳台空间 A / Balcony Space

收纳做加法,房子才能越住越大。朗斯阳台空间金属收纳柜的应用,能够更好地适应阳台多变的气候条件,高度适中的洗衣区遵循人体工学设计,确保了家庭成员在洗衣作业时的效率与舒适。分区合理的储物空间,让每个物品都有其固定的位置,每一寸空间都被赋予实用的价值,切实提升整体居住体验的品质与幸福感。

The house will grow bigger and bigger if you add it up. The application of the metal storage cabinet in the balcony space can better adapt to the changing climate conditions of the balcony, and the moderate height of the laundry area is ergonomically designed to ensure the efficiency and comfort of the family members during the laundry operation.

 $\begin{array}{l} {\sf BALCONY} \\ {\sf STORAGE\ SYSTEM\ } \rightarrow \end{array}$ 

SHOWER ROOM 2024 13 - 14

阳台空间是生活的扩容大师,朗斯金属功能柜合理收纳每一件生活物品,自然贴合每寸角落,让杂物隐于无形,与环境融合一体,为阳台空间创造专属的收纳哲学,助力家居生活向阳而居。

LENS metal cabinet for housekeeping space is specially designed for housekeeping storage in large houses. It integrates laundry, drying and ironing to meet the efficient storage and convenient management of housework cleaning and sundries. It not only realizes efficient space utilization and housekeeping process optimization, but also fits the pursuit of spacious storage and high-end life quality in large houses. Let every detail of the home show extraordinary taste.