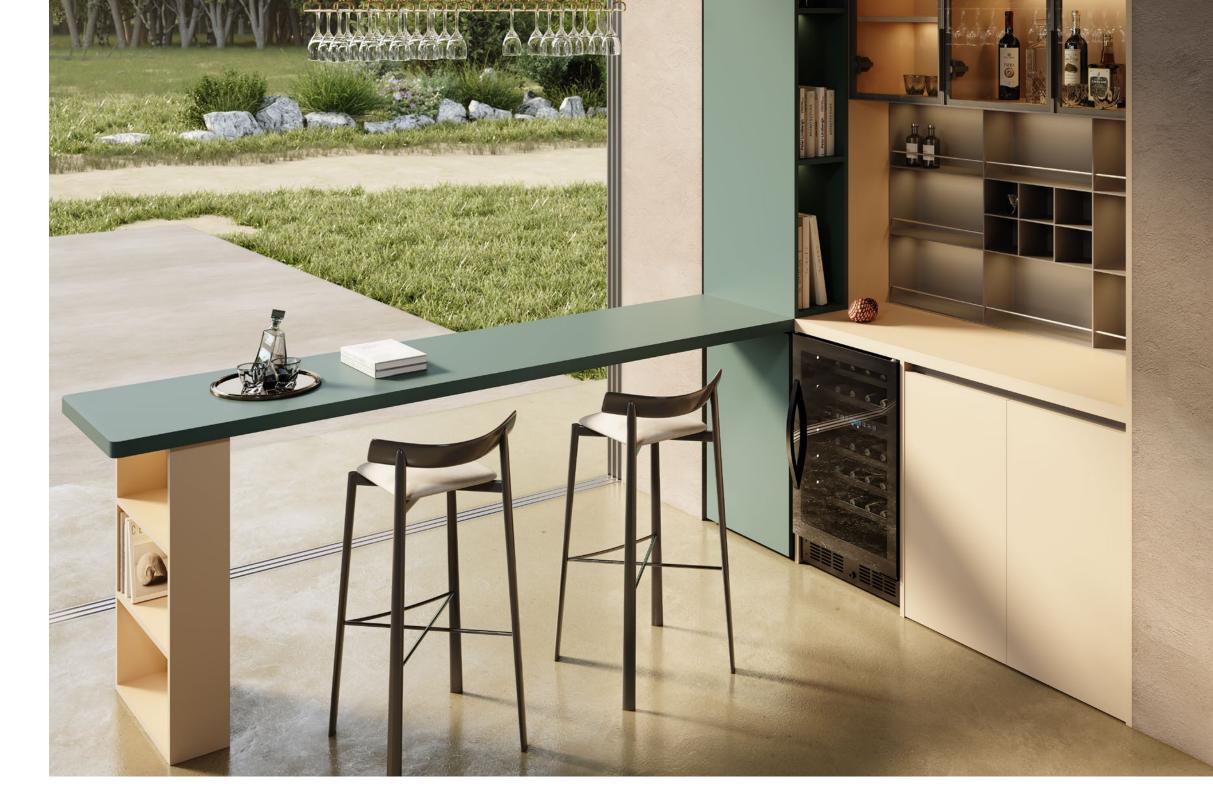

更环保、更稳固的柜体材质 为家庭安全增添了一道坚固的防线

安享绿意生活

LENS 为家居的休闲空间提供更多可能性。独立的吧台区域设计,集成喝咖啡、品酒、饮茶、社交等多个功能,让每一个日常瞬间都充满了仪式感。别致的橱窗区,将展示与储物相结合,为各式饮品配件、收藏品等找到了理想的栖所,也为热爱的生活,留出空间。

LENS offers more possibilities for leisure space in the home. The independent bar area design integrates multiple functions such as drinking coffee, tasting wine, drinking tea, socializing, etc., so that every daily moment is full of ritual. The chic window area combines display and storage, finding an ideal habitat for various beverage accessories, collectibles, etc., and leaving space for the life you love.

LENS offers more possibilities for leisure space in the home. The independent bar area design integrates multiple functions such as drinking coffee, tasting wine, drinking tea, socializing, etc., so that every daily moment is full of ritual. The chic window area combines display and storage, finding an ideal habitat for various beverage accessories, collectibles, etc., and leaving space for the life you love.