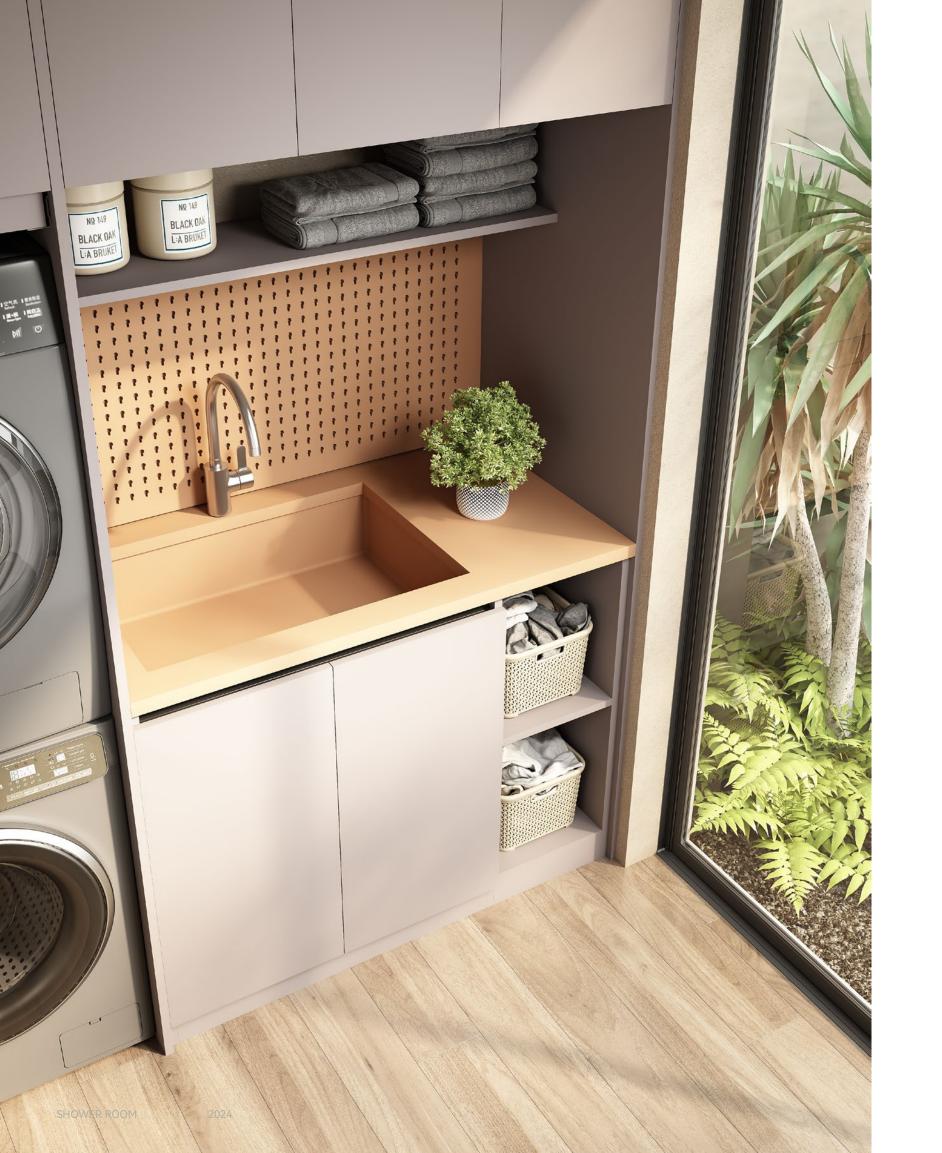

# 02 阳台空间 A / Balcony Space

收纳做加法,房子才能越住越大。朗斯阳台空间金属收纳柜的应用,能够更好地适应阳台多变的气候条件,高度适中的洗衣区遵循人体工学设计,确保了家庭成员在洗衣作业时的效率与舒适。分区合理的储物空间,让每个物品都有其固定的位置,每一寸空间都被赋予实用的价值,切实提升整体居住体验的品质与幸福感。

The house will grow bigger and bigger if you add it up. The application of the metal storage cabinet in the balcony space can better adapt to the changing climate conditions of the balcony, and the moderate height of the laundry area is ergonomically designed to ensure the efficiency and comfort of the family members during the laundry operation.

 $\begin{array}{l} {\sf BALCONY} \\ {\sf STORAGE\ SYSTEM\ } \rightarrow \end{array}$ 

SHOWER ROOM 2024 13 - 14

阳台空间是生活的扩容大师,朗斯金属功能柜合理收纳每一件生活物品,自然贴合每寸角落,让杂物隐于无形,与环境融合一体,为阳台空间创造专属的收纳哲学,助力家居生活向阳而居。

LENS metal cabinet for housekeeping space is specially designed for housekeeping storage in large houses. It integrates laundry, drying and ironing to meet the efficient storage and convenient management of housework cleaning and sundries. It not only realizes efficient space utilization and housekeeping process optimization, but also fits the pursuit of spacious storage and high-end life quality in large houses. Let every detail of the home show extraordinary taste.