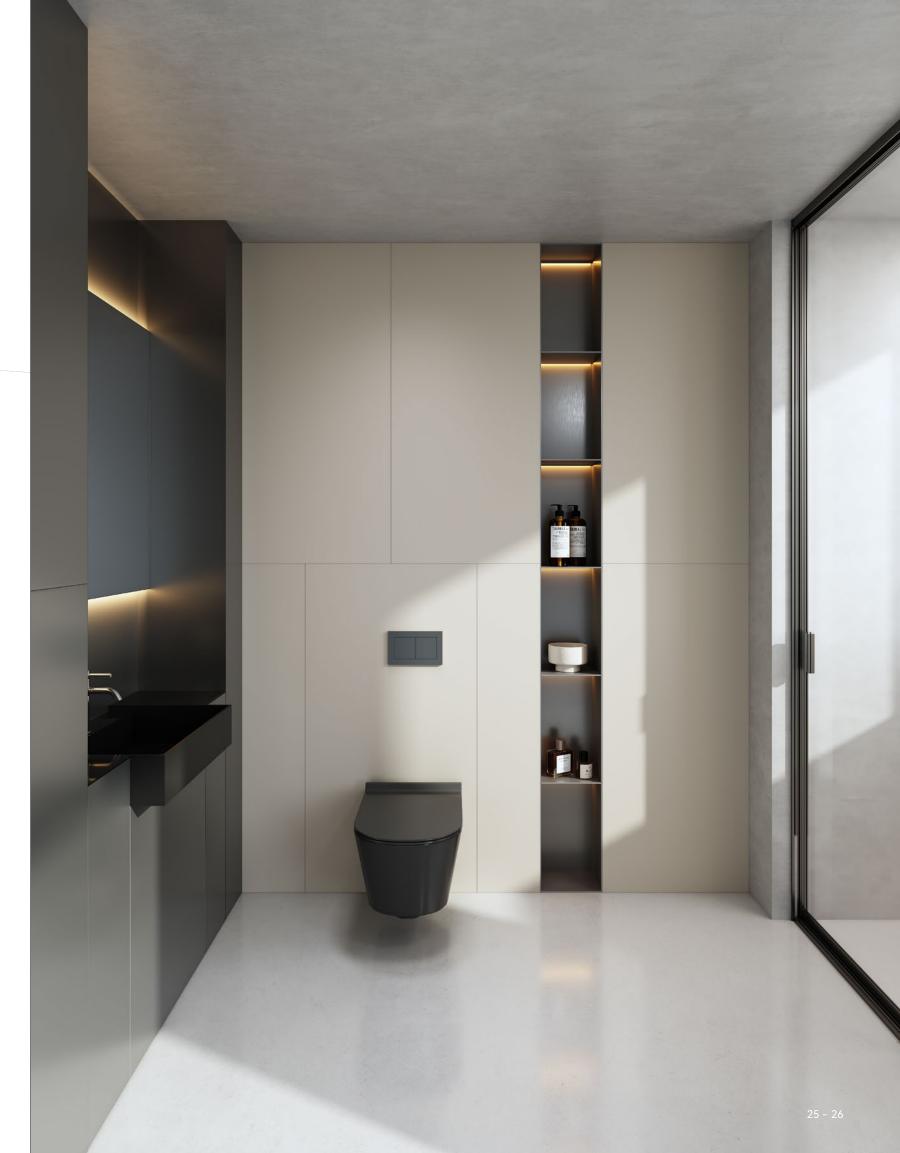

### 浴室空间 / Bathroom Space

小空间的大作为。朗斯壁挂式金属功能柜,巧妙利用马桶区域"1 平米"空间,既不占用地面区域,又能提供丰富的储物功能,用于存放沐浴用品、纸巾、香薰、清洁剂等用品,保持卫生间整洁有序的同时,让日常物品的拿取更加便捷。

Small space for big action. LENS wall-mounted metal function cabinet cleverly uses the "1 square meter" space in the toilet area, does not occupy the ground area, and can provide rich storage functions, for storing bath supplies, paper towels, aromatherapy, detergent and other supplies, keep the bathroom clean and orderly, and make daily items more convenient.