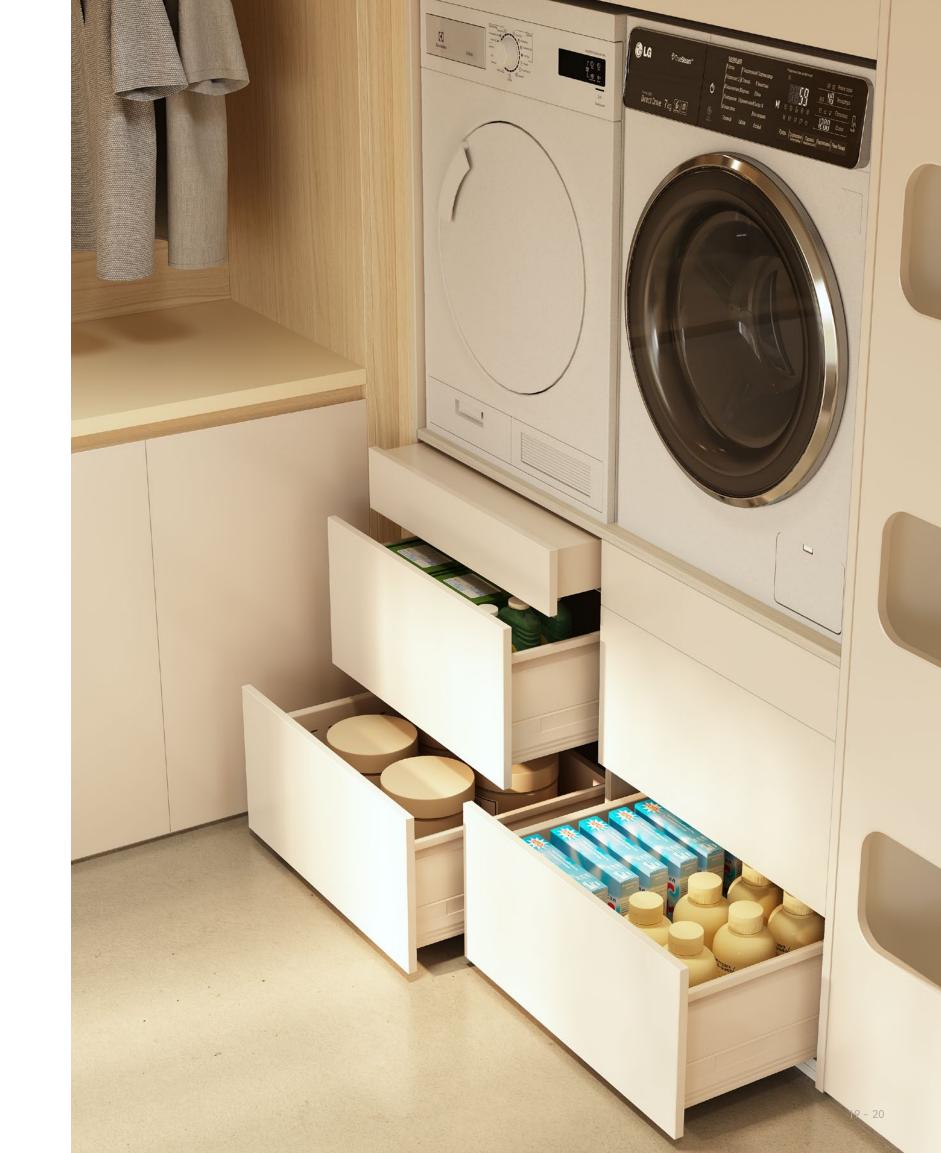

# 02 阳台空间 A / Balcony Space

收纳做加法,房子才能越住越大。朗斯阳台空间金属收纳柜的应用,能够更好地适应阳台多变的气候条件,高度适中的洗衣区遵循人体工学设计,确保了家庭成员在洗衣作业时的效率与舒适。分区合理的储物空间,让每个物品都有其固定的位置,每一寸空间都被赋予实用的价值,切实提升整体居住体验的品质与幸福感。

The house will grow bigger and bigger if you add it up. The application of the metal storage cabinet in the balcony space can better adapt to the changing climate conditions of the balcony, and the moderate height of the laundry area is ergonomically designed to ensure the efficiency and comfort of the family members during the laundry operation.

 $\begin{array}{l} {\sf BALCONY} \\ {\sf STORAGE\ SYSTEM\ } \rightarrow \end{array}$ 

SHOWER ROOM 2024 13 - 14

阳台空间是生活的扩容大师,朗斯金属功能柜合理收纳每一件生活物品,自然贴合每寸角落,让杂物隐于无形,与环境融合一体,为阳台空间创造专属的收纳哲学,助力家居生活向阳而居。

LENS metal cabinet for housekeeping space is specially designed for housekeeping storage in large houses. It integrates laundry, drying and ironing to meet the efficient storage and convenient management of housework cleaning and sundries. It not only realizes efficient space utilization and housekeeping process optimization, but also fits the pursuit of spacious storage and high-end life quality in large houses. Let every detail of the home show extraordinary taste.