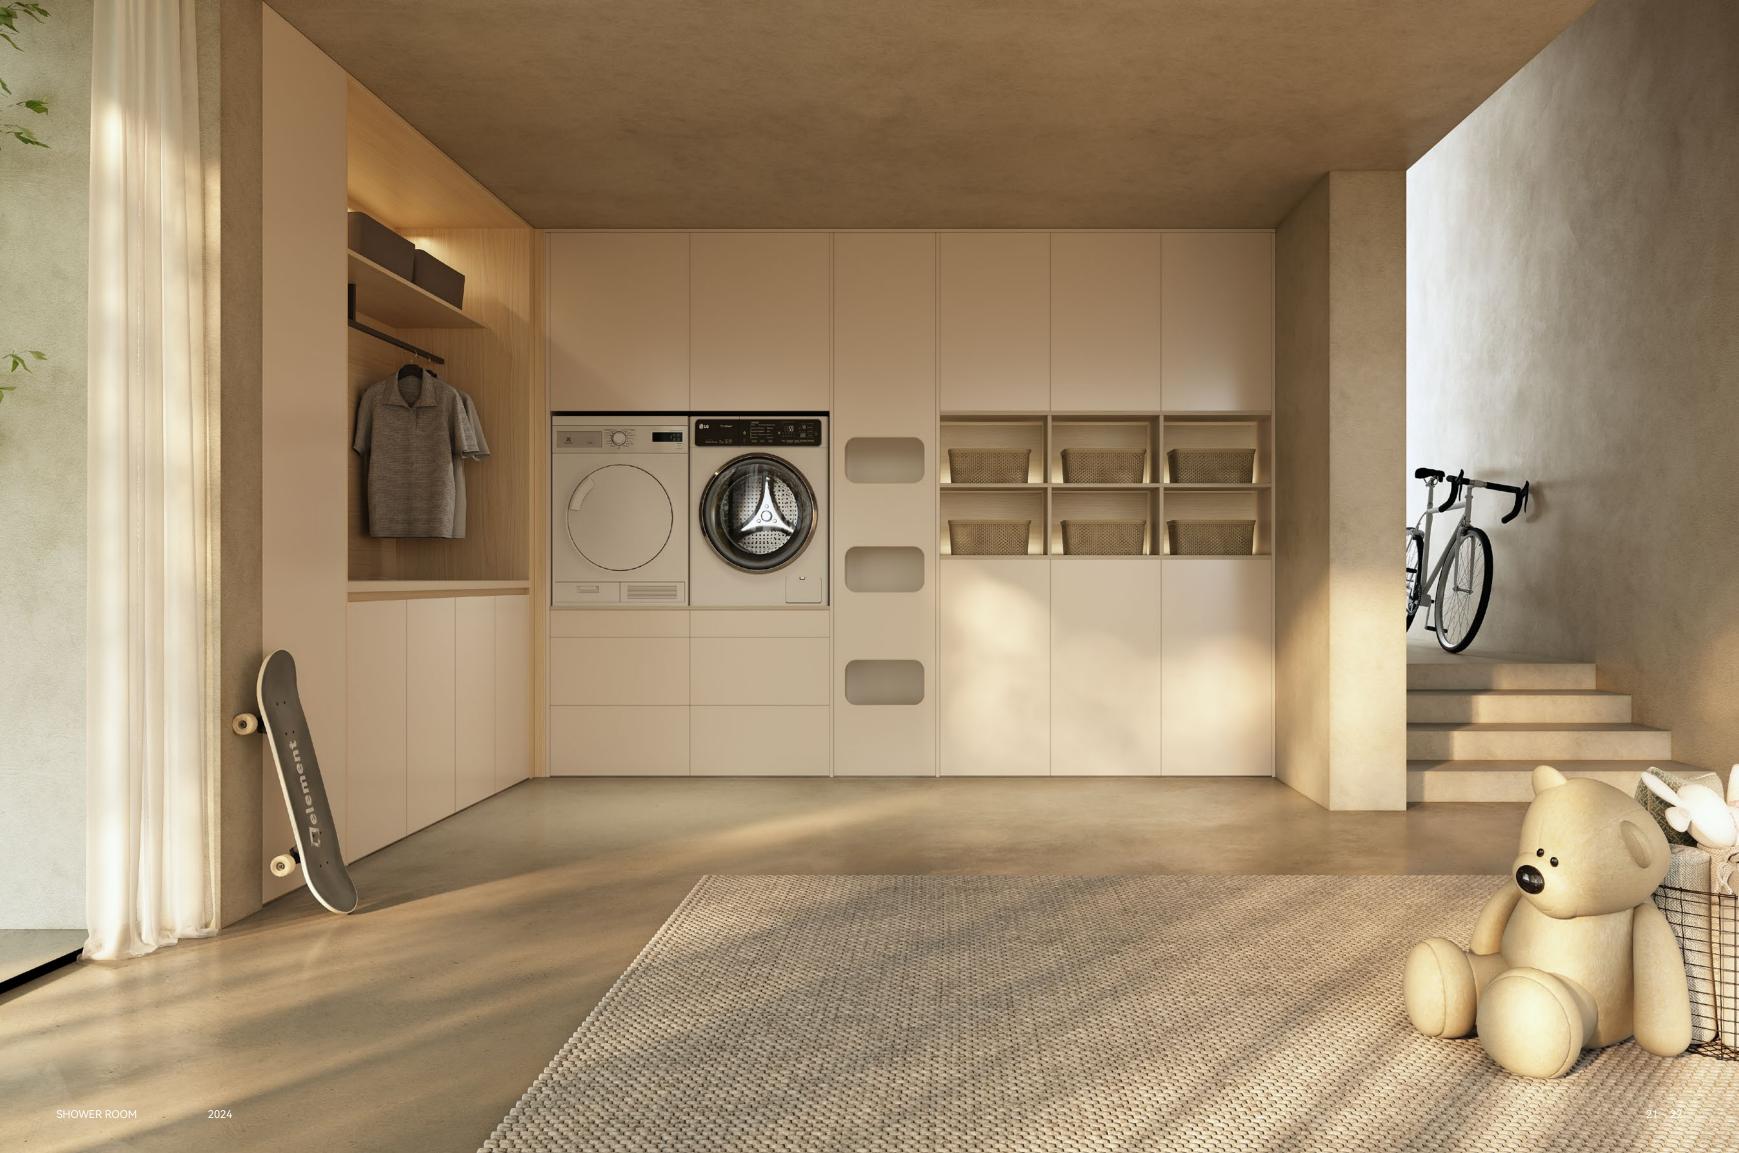

# 02 阳台空间 A / Balcony Space

收纳做加法,房子才能越住越大。朗斯阳台空间金属收纳柜的应用,能够更好地适应阳台多变的气候条件,高度适中的洗衣区遵循人体工学设计,确保了家庭成员在洗衣作业时的效率与舒适。分区合理的储物空间,让每个物品都有其固定的位置,每一寸空间都被赋予实用的价值,切实提升整体居住体验的品质与幸福感。

The house will grow bigger and bigger if you add it up. The application of the metal storage cabinet in the balcony space can better adapt to the changing climate conditions of the balcony, and the moderate height of the laundry area is ergonomically designed to ensure the efficiency and comfort of the family members during the laundry operation.

 $\begin{array}{l} {\sf BALCONY} \\ {\sf STORAGE\ SYSTEM\ } \rightarrow \end{array}$ 

SHOWER ROOM 2024 13 - 14

阳台空间是生活的扩容大师,朗斯金属功能柜合理收纳每一件生活物品,自然贴合每寸角落,让杂物隐于无形,与环境融合一体,为阳台空间创造专属的收纳哲学,助力家居生活向阳而居。

LENS metal cabinet for housekeeping space is specially designed for housekeeping storage in large houses. It integrates laundry, drying and ironing to meet the efficient storage and convenient management of housework cleaning and sundries. It not only realizes efficient space utilization and housekeeping process optimization, but also fits the pursuit of spacious storage and high-end life quality in large houses. Let every detail of the home show extraordinary taste.